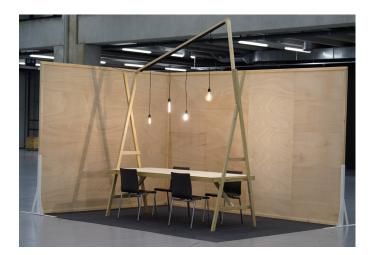

## **BUDGET MODULE BOOTH**

- Booth area: 12 m<sup>2</sup>
- Bare wooden walls; height: 257 cm
- Rolled carpet (anthracite)
- One counter, wooden (W: 250 cm; H: 244 cm; D: 100 cm);
  table beight: 20 pm; includes 4 cb size
- table height: 80 cm; includes 4 chairs
- One light point above the counter
- Electricity supply and consumption: 230 V
- Waste disposal
- Deep clean before the trade fair and daily booth cleaning throughout the trade fair
- Basic communication package
- Availability: 10 ×

Example: BUDGET, 12 m<sup>2</sup> corner booth

|                    | BUDGET module booth (12 m²) | Additional m <sup>2</sup> |
|--------------------|-----------------------------|---------------------------|
| motosuisse members | CHF 3,400.00                | CHF 258.00                |
| Non-members        | CHF 4,300.00                | CHF 327.00                |