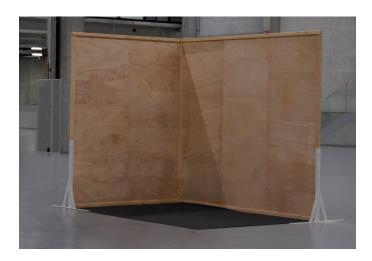

## **BASIC MODULE BOOTH**

- Booth area: 6 m<sup>2</sup>
- Bare wooden walls; height: 257 cm
- Rolled carpet (anthracite)
- Electricity supply and consumption: 230 V
- Waste disposal
- Deep clean before the trade fair and daily booth cleaning throughout the trade fair
- Basic communication package
- Availability: 5 ×

Example: BASIC, 6 m<sup>2</sup> corner booth

|                    | BASIC module booth (6 m²) | Additional m <sup>2</sup> |
|--------------------|---------------------------|---------------------------|
| motosuisse members | CHF 2,000.00              | CHF 282.00                |
| Non-members        | CHF 2,600.00              | CHF 384.00                |