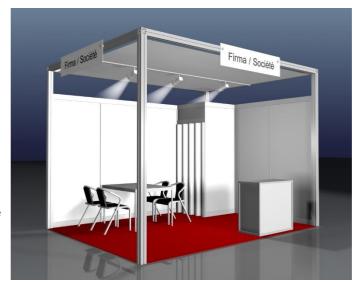

## **BUDGET TRADE SHOW PACKAGE**

- Stand area, 9m2
- Stand design like in the picture, height of walls: 250cm
- Rollable carpet (anthracite, grey, blue, red or green)
- Standard labelling with max. 30 black letters
- Lighting 100W spotlights (1 spotlight per 3m2)
- Booth, 1 x 1m, white curtain, equipped with a clothes rail and rubbish bin
- 1 table (white, 83 x 83cm), 3 chairs
- 1 bar carcass (white, 103 x 56cm, 110 cm high)
- Electric hook-up and power consumption, 230V, with two free sockets for the exhibitor
- Waste disposal
- Thorough clean before the exhibition + daily stand cleaning during the event
- Basic communication package

Example: BUDGET, 12m<sup>2</sup> corner stand

### BUDGET, 9 m<sup>2</sup>