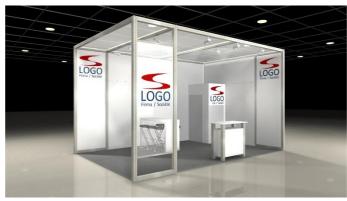

## **COMFORT TRADE SHOW PACKAGE**

- Stand area, 9m2
- Stand design like in the picture, height of walls: 250cm, in total: 309cm
- White roof sail
- Rollable carpet (anthracite, grey, blue, red or green)
- Standard labelling with max. 30 black letters
- Lighting HQI spotlights (1 spotlight per 4m2)
- Booth 1 x 1m, white curtain, equipped with a clothes rail and rubbish bin
- 1 table (white, 123 x 83cm), 4 chairs
- 1 bar carcass (white, 103 x 56cm, 110cm high)
- Electric hook-up and power consumption, 230V, with two free sockets for the exhibitor
- Waste disposal
- Thorough clean before the exhibition + daily stand clean during the event
- Basic communication package

Example: COMFORT, 12 m<sup>2</sup> corner stand

COMFORT, 9 m<sup>2</sup>

additional m<sup>2</sup> CHF 430 / CHF 390\* CHF 470 / CHF 420\*

Aisle stand with one open side CHF 6'420 / CHF 5'760\*
Corner stand with two open sides CHF 6'730 / CHF 6'150\*