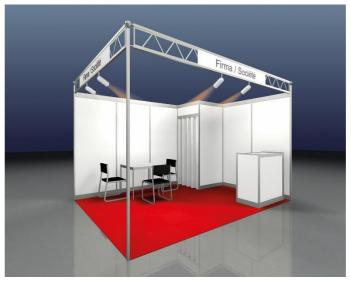

## **BUDGET TRADE SHOW PACKAGE**

- Stand area, 9m2
- Stand design like in the picture, height of walls: 250cm
- Rollable carpet (anthracite, grey, blue, red or green)
- Standard labelling with max. 30 black letters
- Lighting 100W spotlights (1 spotlight per 3m2)
- Booth, 1 x 1m, white curtain, equipped with a clothes rail and rubbish bin
- 1 table (white, 83 x 83cm), 3 chairs
- 1 bar carcass (white, 103 x 56cm, 110 cm high)
- Electric hook-up and power consumption, 230V, with two free sockets for the exhibitor
- Waste disposal
- Thorough clean before the exhibition + daily stand cleaning during the event
- Basic communication package

Example: BUDGET, 12m<sup>2</sup> corner stand

### BUDGET, 9 m<sup>2</sup>